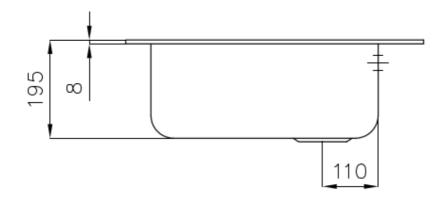

#### **DETAILS**

| Edge/Installation Type | Standard (8 mm Edge)                                            |
|------------------------|-----------------------------------------------------------------|
| Finish                 | Foster brushed                                                  |
| Material               | AISI 304 stainless steel                                        |
| Texture                | Foster brushed                                                  |
| Base                   | 60 cm                                                           |
| Dimensions             | 590 x 500 mm                                                    |
| Standard fittings      | Fixing hooks, gasket, drain, overflow and siphon, boxed packing |
| Mixer holes            | 1 standard hole - 2nd hole on request                           |
| Built-in hole          | 570x480 mm                                                      |
|                        |                                                                 |

| Drainer                   | No                                                                                                                                                                                                                                                     |
|---------------------------|--------------------------------------------------------------------------------------------------------------------------------------------------------------------------------------------------------------------------------------------------------|
| Width                     | 59 cm                                                                                                                                                                                                                                                  |
| Bowl dimension            | 450x400mm                                                                                                                                                                                                                                              |
| Number of bowls           | 1 bowl                                                                                                                                                                                                                                                 |
| Waste fitting             | 3,5" drain                                                                                                                                                                                                                                             |
| FEATURES                  |                                                                                                                                                                                                                                                        |
| 2nd / 3rd hole availaible | The sink can be customized with the execution on request of additional holes, usable for double-hole mixers, for remote controlled drains or for the installation of soap dispensers. The positions are marked on the drawings with dotted line holes. |
| Added value               | Foster uses steel thicknesses higher than those used on average by other manufacturers. This is how, thanks to our long experience, we know how to make sinks of superior quality and with a better resistance to aging.                               |
| Basket 3,5" waste fitting | The drain is equipped with a large 3.5" drain, with the practical basket cap that prevents the discharge of solid parts.                                                                                                                               |