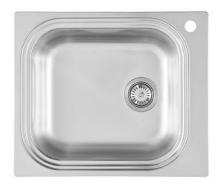

# **Sink Big Bowl**

Bowl on the left Kitchen Sinks Code: 1511 002

#### **DETAILS**

| Edge/Installation Type | Standard (8 mm Edge)                                            |
|------------------------|-----------------------------------------------------------------|
| Finish                 | Foster brushed                                                  |
| Material               | AISI 304 stainless steel                                        |
| Texture                | Foster brushed                                                  |
| Base                   | 60 cm                                                           |
| Dimensions             | 590 x 500 mm                                                    |
| Standard fittings      | Fixing hooks, gasket, drain, overflow and siphon, boxed packing |
| Mixer holes            | 1 standard hole - 2nd hole on request                           |
| Built-in hole          | 570x480 mm                                                      |
|                        |                                                                 |

| Drainer                   | No                                                                                                                                                                                                                                                     |
|---------------------------|--------------------------------------------------------------------------------------------------------------------------------------------------------------------------------------------------------------------------------------------------------|
| Width                     | 59 cm                                                                                                                                                                                                                                                  |
| Bowl dimension            | 450x400mm                                                                                                                                                                                                                                              |
| Number of bowls           | 1 bowl                                                                                                                                                                                                                                                 |
| Waste fitting             | 3,5" drain                                                                                                                                                                                                                                             |
| FEATURES                  |                                                                                                                                                                                                                                                        |
| 2nd / 3rd hole availaible | The sink can be customized with the execution on request of additional holes, usable for double-hole mixers, for remote controlled drains or for the installation of soap dispensers. The positions are marked on the drawings with dotted line holes. |
| Added value               | Foster uses steel thicknesses higher than those used on average by other manufacturers. This is how, thanks to our long experience, we know how to make sinks of superior quality and with a better resistance to aging.                               |
| Basket 3,5" waste fitting | The drain is equipped with a large 3.5" drain, with the practical basket cap that prevents the discharge of solid parts.                                                                                                                               |