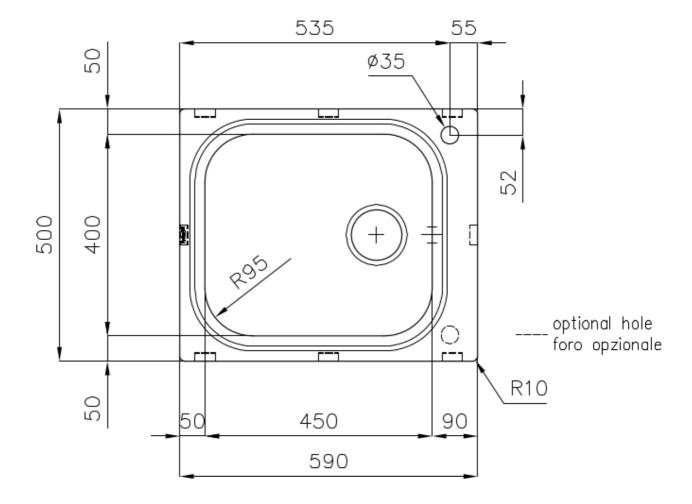

#### **DETAILS**

| Edge/Installation Type | Standard (8 mm Edge)                                            |
|------------------------|-----------------------------------------------------------------|
| Finish                 | Foster brushed                                                  |
| Material               | AISI 304 stainless steel                                        |
| Texture                | Foster brushed                                                  |
| Base                   | 60 cm                                                           |
| Dimensions             | 590 x 500 mm                                                    |
| Standard fittings      | Fixing hooks, gasket, drain, overflow and siphon, boxed packing |
| Mixer holes            | 1 standard hole - 2nd hole on request                           |
| Built-in hole          | 570x480 mm                                                      |
|                        |                                                                 |

| Drainer                   | No                                                                                                                                                                                                                                                     |
|---------------------------|--------------------------------------------------------------------------------------------------------------------------------------------------------------------------------------------------------------------------------------------------------|
| Width                     | 59 cm                                                                                                                                                                                                                                                  |
| Bowl dimension            | 450x400mm                                                                                                                                                                                                                                              |
| Number of bowls           | 1 bowl                                                                                                                                                                                                                                                 |
| Waste fitting             | 3,5" drain                                                                                                                                                                                                                                             |
| FEATURES                  |                                                                                                                                                                                                                                                        |
| 2nd / 3rd hole availaible | The sink can be customized with the execution on request of additional holes, usable for double-hole mixers, for remote controlled drains or for the installation of soap dispensers. The positions are marked on the drawings with dotted line holes. |
| Added value               | Foster uses steel thicknesses higher than those used on average by other manufacturers. This is how, thanks to our long experience, we know how to make sinks of superior quality and with a better resistance to aging.                               |
| Basket 3,5" waste fitting | The drain is equipped with a large 3.5" drain, with the practical basket cap that prevents the discharge of solid parts.                                                                                                                               |